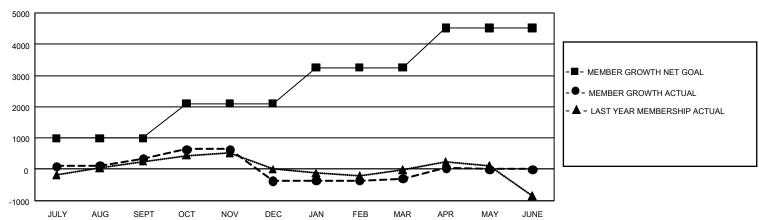

## GOALS AND ACTUAL MEMBERS CUMULATIVE

| DROPPED CLUBS: 55            |                | 1,098 CLUBS OF 1,900 ADDED 1 OR<br>MORE NEW MEMBERS | GENDER DISTRIBUTION  MALE 25,290 (58.75%)                               |                                           |  |
|------------------------------|----------------|-----------------------------------------------------|-------------------------------------------------------------------------|-------------------------------------------|--|
| DROPPED MEMBERS DECEASED 426 |                |                                                     | FEMALE  NON BINARY  PREFER NOT TO ANSWER                                | 17,750 (41.24%)<br>2 (0.00%)<br>2 (0.00%) |  |
| CLUB CANCELLED OTHER TOTAL   | 4,015<br>4,598 | CLICK HERE FOR CUMULATIVE MEMBERSHIP DATA           | TOTAL FAMILY UNIT MEMBERS 7,326  FAMILY MEMBERS PAYING HALF 3,947  DUES |                                           |  |