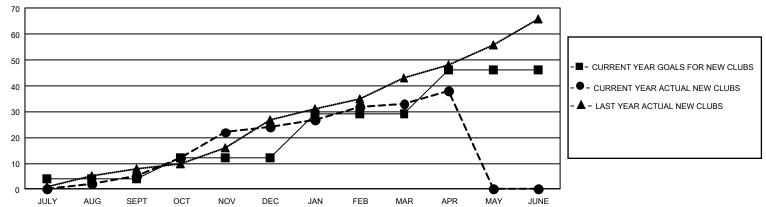

| 5         | 30            | JULY/AUG/SEPT         | 996                    | 1,502                   | 1,003                                              |
| OCT/NOV/DEC           | 24            | 19        | 9             | OCT/NOV/DEC           | 1105                   | 1,576                   | 2,165                                              |
| JAN/FEB/MAR           | 51            | 9         | 15            | JAN/FEB/MAR           | 1149                   | 1,255                   | 1,032                                              |
| APR/MAY/JUNE          | 51            | 5         | 1             | APR/MAY/JUNE          | 1270                   | 773                     | 398                                                |

## GOALS AND ACTUAL NEW CLUBS CUMULATIVE



## GOALS AND ACTUAL MEMBERS CUMULATIVE



| DROPPED CLUBS: 55            |                | 1,098 CLUBS OF 1,900 ADDED 1 OR<br>MORE NEW MEMBERS | GENDER DISTRIBUTION  MALE 25,290 (58.75%)                               |                                           |  |
|------------------------------|----------------|-----------------------------------------------------|-------------------------------------------------------------------------|-------------------------------------------|--|
| DROPPED MEMBERS DECEASED 426 |                |                                                     | FEMALE  NON BINARY  PREFER NOT TO ANSWER                                | 17,750 (41.24%)<br>2 (0.00%)<br>2 (0.00%) |  |
| CLUB CANCELLED OTHER TOTAL   | 4,015<br>4,598 | CLICK HERE FOR CUMULATIVE MEMBE